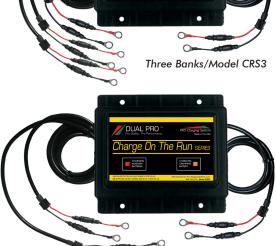

Two Banks/Model CRS2

One Bank/Model CRS1

| Model | Description | Total<br>Output | Size<br>Per Unit     | Weight<br>Per Unit | Battery<br>System | Reverse<br>Polarity | Temp.<br>Control | Indep.<br>Outputs | <u>QUICK</u><br>LOGIC |
|-------|-------------|-----------------|----------------------|--------------------|-------------------|---------------------|------------------|-------------------|-----------------------|
| CRS1  | One Bank    | Engine Outpu    | ut 4″H x 6″W x 5.5″L | 4 lbs.             | 12V               | YES                 | YES              | YES               | YES                   |
| CRS2  | Two Banks   | Engine Outpu    | ut 4″Hx 6″Wx 5.5″L   | 4 lbs.             | 12V, 24V          | YES                 | YES              | YES               | YES                   |
| CRS3  | Three Banks | Engine Outpu    | ut 4″H x 6″W x 5.5″L | 4 lbs.             | 12V – 36V         | YES                 | YES              | YES               | YES                   |